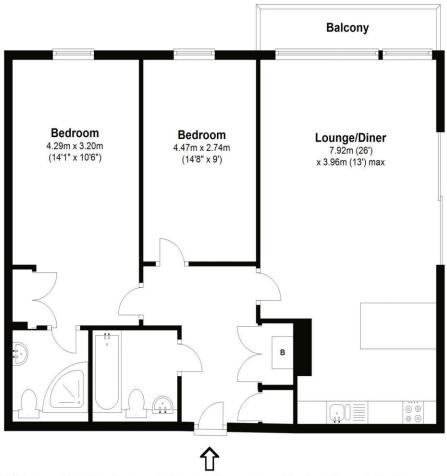

## Approximate gross internal floor area 73 Sq M 786 Sq Ft

Whilst every attempt has been made to ensure the accuracy of the floor plan contained here, measurements are approximate and no responsibility is taken for any error, omission, or mis-statement. The plan is for illustrative purposes only and should be used as such by any prospective purchaser.