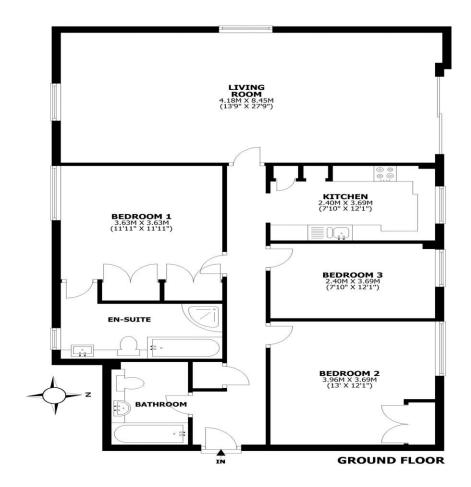

29 Hillrise Walton-On-Thames Surrey KT12 2PE £2150pcm + Initial deposit

This floorplan shows maximum dimensions, excluding small alcoves etc unless otherwise stated. Measurements are approximate and are given as a guide only. They are not intended to be used for carpet sizes, window furnishings, appliance sizes, or items of furniture.

Set within a beautiful gated riverside development is this three-bedroom ground floor flat which benefits from river views and a private patio. The flat has been recently redecorated and has new carpets throughout. The rooms are all spacious and consist of a dual-aspect lounge and dining room, a separate modern kitchen, three good sized bedrooms (with the main benefitting from an en-suite shower room and fitted wardrobes), and a main bathroom.