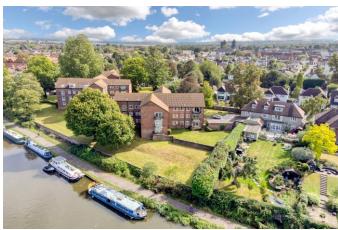

From the living room there are sliding doors that open out to a private patio with the communal garden in front and the river beyond. The grounds are all well-kept and there is a large garage situated next to the block. Hillrise is set on Manor Road which is a popular part of 'old' Walton as it allows easy access to the town centres shops, restaurants, supermarkets, and cinema. The tow path allows lovely walks towards both Weybridge and Hampton Court, and you are close to a couple of popular riverside pubs. Offered to rent unfurnished and available 25th July 2024. EPC Rating C.