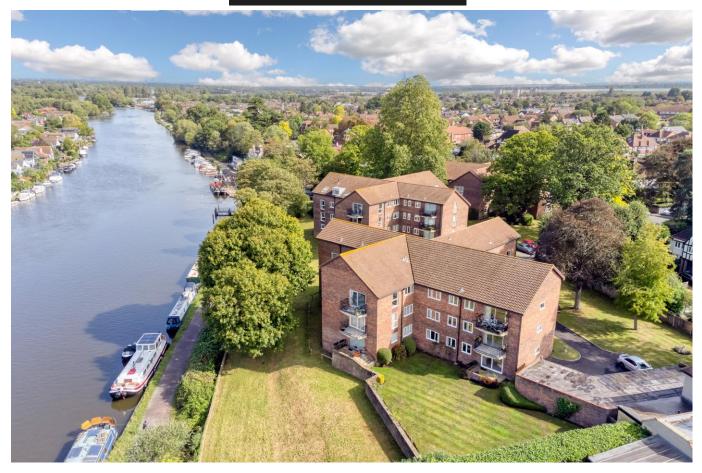

Set within a beautiful gated riverside development is this three-bedroom ground floor flat which benefits from river views and a private patio. The flat has been recently redecorated and has new carpets throughout. The rooms are all spacious and consist of a dual-aspect lounge and dining room, a separate modern kitchen, three good sized bedrooms (with the main benefitting from an en-suite shower room and fitted wardrobes), and a main bathroom.

From the living room there are sliding doors that open out to a private patio with the communal garden in front and the river beyond. The grounds are all well-kept and there is a large garage situated next to the block. Hillrise is set on Manor Road which is a popular part of 'old' Walton as it allows easy access to the town centres shops, restaurants, supermarkets, and cinema. The tow path allows lovely walks towards both Weybridge and Hampton Court, and you are close to a couple of popular riverside pubs. Offered to rent unfurnished and available 25th July 2024. EPC Rating C.