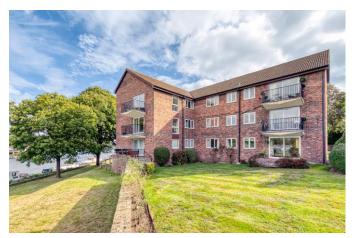

Set within a beautiful gated riverside development is this three-bedroom ground floor flat which benefits from river views and a private patio. The flat has been recently redecorated and has new carpets throughout. The rooms are all spacious and consist of a dual-aspect lounge and dining room, a separate modern kitchen, three good sized bedrooms (with the main benefitting from an en-suite shower room and fitted wardrobes), and a main bathroom.

From the living room there are sliding doors that open out to a private patio with the communal garden in front and the river beyond. The grounds are all well-kept and there is a large garage situated next to the block. Hillrise is set on Manor Road which is a popular part of 'old' Walton as it allows easy access to the town centres shops, restaurants, supermarkets, and cinema. The tow path allows lovely walks towards both Weybridge and Hampton Court, and you are close to a couple of popular riverside pubs. Offered to rent unfurnished and available 25th July 2024. EPC Rating C.