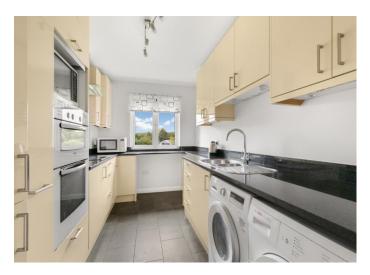

Set within a beautiful gated riverside development is this three-bedroom ground floor flat which benefits from river views and a private patio. The flat has been recently redecorated and has new carpets throughout. The rooms are all spacious and consist of a dual-aspect lounge and dining room, a separate modern kitchen, three good sized bedrooms (with the main benefitting from an en-suite shower room and fitted wardrobes), and a main bathroom.