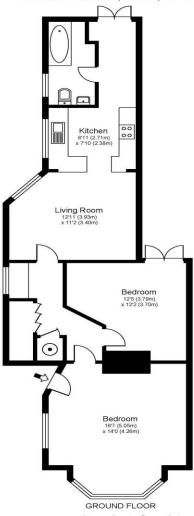

## TERRACE ROAD, WOT, KT12

Approximate Gross Internal Floor Area: 69 m sq / 745 sq ft

Whilst every attempt has been made to ensure the accuracy of the floor plan contained here, measurements of doors, windows and rooms are approximate and no responsibility is taken for any error, omission or misstatements. These plans are not to scale and are for representation purposes only as defined by RICS Code of Measuring Practice and should be used as such by any prospective purchaser. Specifically no guarantee is given on total square footage of the property if quoted on this plan. Any figure given is for initial guidance only and should not be relied on as a basis of valuation.