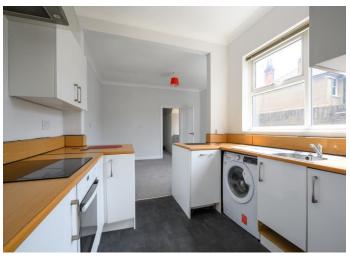

A two-bedroom ground floor maisonette with hardstanding parking to rear and courtyard garden. Internally this is a clean and basis home which has been recently redecorated. There are some nice character features and the main bedroom (could also be used as living room) is spacious with a nice bay window. There is a hardstanding to rear that can be used for parking and then a further courtyard patio area access from one of the bedrooms. A good popular location now far from the Town Centre amenities and River Thames.