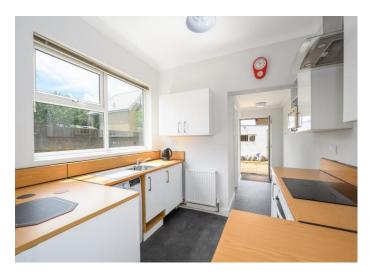

A two-bedroom ground floor maisonette with hardstanding parking to rear and courtyard garden. Internally this is a clean and basis home which has been recently redecorated. There are some nice character features and the main bedroom (could also be used as living room) is spacious with a nice bay window. There is a hardstanding to rear that can be used for parking and then a further courtyard patio area access from one of the bedrooms. A good popular location now far from the Town Centre amenities and River Thames.