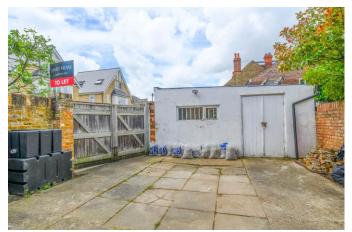

A two-bedroom ground floor maisonette with hardstanding parking to rear and courtyard garden. Internally this is a clean and basis home which has been recently redecorated. There are some nice character features and the main bedroom (could also be used as living room) is spacious with a nice bay window. There is a hardstanding to rear that can be used for parking and then a further courtyard patio area access from one of the bedrooms. A good popular location now far from the Town Centre amenities and River Thames.