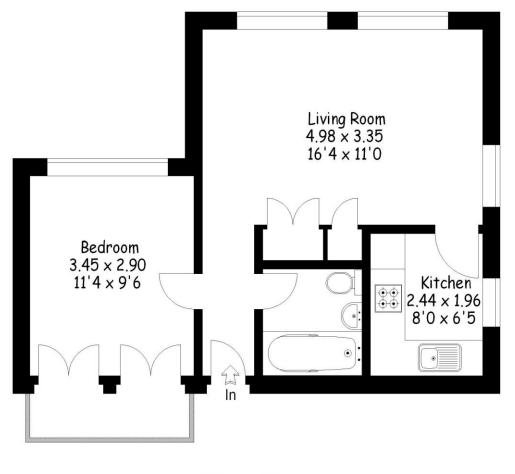

## 4 Nullisecundus Russell Road Walton-On-Thames Surrey KT12 2JZ

£1295pcm + Initial deposit

**First Floor** Illustration For Identification Purposes Only. Not To Scale Job Ref. 27885

A one-bedroom, first floor apartment which has been modernised. Well-presented with bright spacious rooms including lounge, kitchen, bathroom, off-street parking and double glazing. Local shops, high street, River Thames and leisure centre are all within good proximity. Available from 2nd September 2024, unfurnished. EPC Rating C.