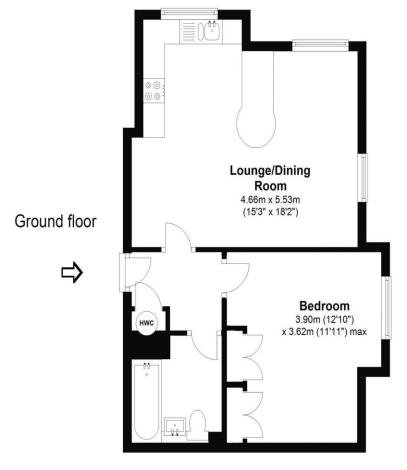

## Approximate gross internal floor area 45.8 Sq M 493.3 Sq Ft

Whilst every attempt has been made to ensure the accuracy of the floor plan contained here, measurements are approximate and no responsibility is taken for any error, omission, or mis-statement. The plan is for illustrative purposes only and should be used as such by any prospective purchaser.