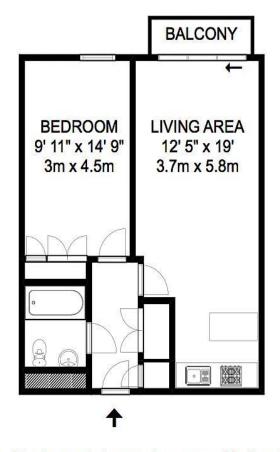

310 The Heart Walton-On-Thames Surrey KT12 1GD

£1450pcm + Initial deposit

APPROXIMATE GROSS INTERNAL FLOOR AREA 594 sq. ft. 55 m sq.

Whilst every attempt has been made to ensure the accuracy of the floor plan contained here, measurements are approximate and no responsibility is taken for any error, omission, or mis-statement. The plan is for illustrative purposes only and should be used as such by any prospective purchaser.