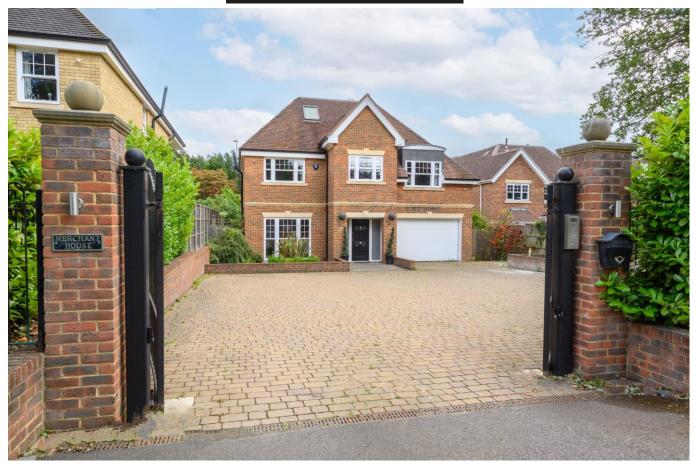

Merchant House Trumpsgreen Road Virginia Water Surrey GU25 4JA £7500pcm + Initial Deposit

A stunning five-bedroom detached home set across three floors with gated off-street parking and a large south easterly facing rear garden. From top to bottom this home shouts luxury living. There are five good bedrooms, three with en suites and plenty of built in storage including two dressing rooms. On the top floor there are two good double rooms one of which has previously been used as a home cinema room. The main living space is all on the ground floor with a living room to the front of the house and a large open plan kitchen diner family space to the rear of the home opening onto the gardens. There is also a downstairs cloakroom and further utility room and a separate study room. You can also access the garage from the house. To the front of the house, you have gated off street parking and to the rear a nice garden with large patio and lawn areas. The garden is south easterly facing and feels private and secure. A stunning home that is also well located within this popular residential area of Virginia Water. There is a good selection of schools in the area and plenty of transport links with access to both the M3 & M25 close by. Virginia Water train station connects to London Waterloo in approx. 45 mins. EPC Rating B. Available from 1st August 2023, unfurnished.