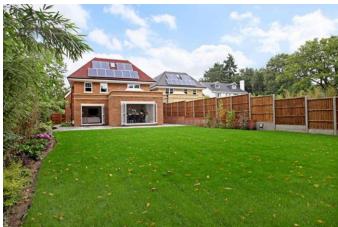

A stunning five-bedroom detached home set across three floors with gated off-street parking and a large south easterly facing rear garden. From top to bottom this home shouts luxury living. There are five good bedrooms, three with en suites and plenty of built in storage including two dressing rooms. On the top floor there are two good double rooms one of which has previously been used as a home cinema room. The main living space is all on the ground floor with a living room to the front of the house and a large open plan kitchen diner family space to the rear of the home opening onto the gardens. There is also a downstairs cloakroom and further utility room and a separate study room. You can also access the garage from the house. To the front of the house, you have gated off street parking and to the rear a nice garden with large patio and lawn areas. The garden is south easterly facing and feels private and secure. A stunning home that is also well located within this popular residential area of Virginia Water. There is a good selection of schools in the area and plenty of transport links with access to both the M3 & M25 close by. Virginia Water train station connects to London Waterloo in approx. 45 mins. EPC Rating B. Available from 1st August 2023, unfurnished.