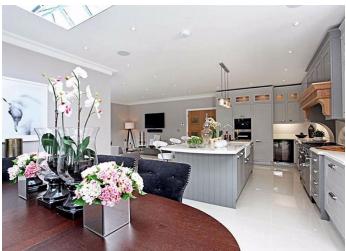

A stunning five-bedroom detached home set across three floors with gated off-street parking and a large south easterly facing rear garden. From top to bottom this home shouts luxury living. There are five good bedrooms, three with en suites and plenty of built in storage including two dressing rooms. On the top floor there are two good double rooms one of which has previously been used as a home cinema room. The main living space is all on the ground floor with a living room to the front of the house and a large open plan kitchen diner family space to the rear of the home opening onto the gardens. There is also a downstairs cloakroom and further utility room and a separate study room. You can also access the garage from the house. To the front of the house, you have gated off street parking and to the rear a nice garden with large patio and lawn areas. The garden is south easterly facing and feels private and secure. A stunning home that is also well located within this popular residential area of Virginia Water. There is a good selection of schools in the area and plenty of transport links with access to both the M3 & M25 close by. Virginia Water train station connects to London Waterloo in approx. 45 mins. EPC Rating B. Available from 1st August 2023, unfurnished.