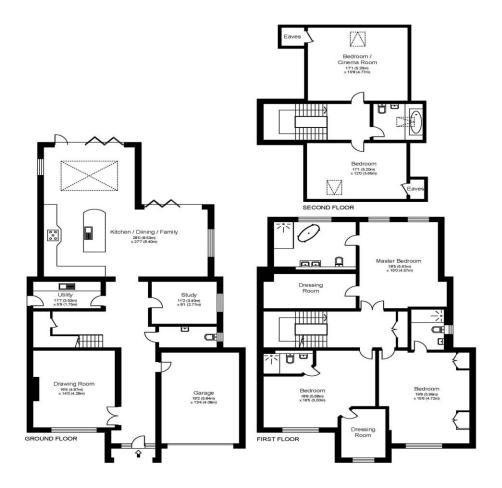

## MERCHANT HOUSE

Approximate Gross Internal Floor Area: 338 m sq / 3642 sq ft Garage Area: 24 m sq / 258 sq ft

Total Area: 362 m sq / 3900 sq ft

Whilst every attempt has been made to ensure the accuracy of the floor plan contained here, measurements of doors, windows and rooms are approximate and no responsibility is taken for any error, omission or misstatements. These plans are not to scale and are for representation purposes only as defined by RICS Code of Measuring Practice and should be used as such by any prospective purchaser. Specifically no guarantee is given on total square footage of the property if quoted on this plan. Any figure given is for initial guidance only and should not be relied on as a basis of valuation.

A stunning five-bedroom detached home set across three floors with gated off-street parking and a large south easterly facing rear garden. From top to bottom this home shouts luxury living. There are five good bedrooms, three with en suites and plenty of built in storage including two dressing rooms. On the top floor there are two good double rooms one of which has previously been used as a home cinema room. The main living space is all on the ground floor with a living room to the front of the house and a large open plan kitchen diner family space to the rear of the home opening onto the gardens. There is also a downstairs cloakroom and further utility room and a separate study room. You can also access the garage from the house. To the front of the house, you have gated off street parking and to the rear a nice garden with large patio and lawn areas. The garden is south easterly facing and feels private and secure. A stunning home that is also well located within this popular residential area of Virginia Water. There is a good selection of schools in the area and plenty of transport links with access to both the M3 & M25 close by. Virginia Water train station connects to London Waterloo in approx. 45 mins. EPC Rating B. Available from 1st August 2023, unfurnished.