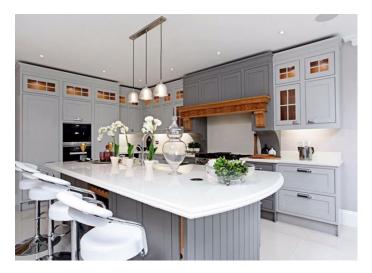

A stunning five-bedroom detached home set across three floors with gated off-street parking and a large south easterly facing rear garden. From top to bottom this home shouts luxury living. There are five good bedrooms, three with en suites and plenty of built in storage including two dressing rooms. On the top floor there are two good double rooms one of which has previously been used as a home cinema room. The main living space is all on the ground floor with a living room to the front of the house and a large open plan kitchen diner family space to the rear of the home opening onto the gardens. There is also a downstairs cloakroom and further utility room and a separate study room. You can also access the garage from the house. To the front of the house, you have gated off street parking and to the rear a nice garden with large patio and lawn areas. The garden is south easterly facing and feels private and secure. A stunning home that is also well located within this popular residential area of Virginia Water. There is a good selection of schools in the area and plenty of transport links with access to both the M3 & M25 close by. Virginia Water train station connects to London Waterloo in approx. 45 mins. EPC Rating B. Available from 1st August 2023, unfurnished.