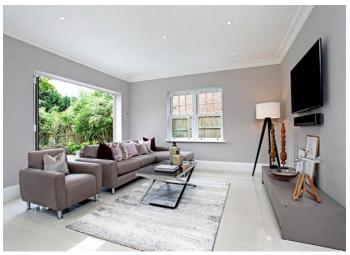

A stunning five-bedroom detached home set across three floors with gated off-street parking and a large south easterly facing rear garden. From top to bottom this home shouts luxury living. There are five good bedrooms, three with en suites and plenty of built in storage including two dressing rooms. On the top floor there are two good double rooms one of which has previously been used as a home cinema room. The main living space is all on the ground floor with a living room to the front of the house and a large open plan kitchen diner family space to the rear of the home opening onto the gardens. There is also a downstairs cloakroom and further utility room and a separate study room. You can also access the garage from the house. To the front of the house, you have gated off street parking and to the rear a nice garden with large patio and lawn areas. The garden is south easterly facing and feels private and secure. A stunning home that is also well located within this popular residential area of Virginia Water. There is a good selection of schools in the area and plenty of transport links with access to both the M3 & M25 close by. Virginia Water train station connects to London Waterloo in approx. 45 mins. EPC Rating B. Available from 1st August 2023, unfurnished.