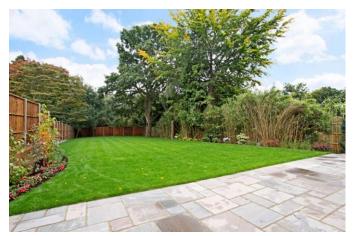

A stunning five-bedroom detached home set across three floors with gated off-street parking and a large south easterly facing rear garden. From top to bottom this home shouts luxury living. There are five good bedrooms, three with en suites and plenty of built in storage including two dressing rooms. On the top floor there are two good double rooms one of which has previously been used as a home cinema room. The main living space is all on the ground floor with a living room to the front of the house and a large open plan kitchen diner family space to the rear of the home opening onto the gardens. There is also a downstairs cloakroom and further utility room and a separate study room. You can also access the garage from the house. To the front of the house, you have gated off street parking and to the rear a nice garden with large patio and lawn areas. The garden is south easterly facing and feels private and secure. A stunning home that is also well located within this popular residential area of Virginia Water. There is a good selection of schools in the area and plenty of transport links with access to both the M3 & M25 close by. Virginia Water train station connects to London Waterloo in approx. 45 mins. EPC Rating B. Available from 1st August 2023, unfurnished.