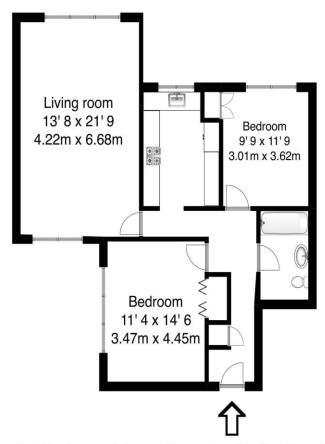

## Approximate gross internal floor area 861 Sq Ft 80 Sq M

Whilst every attempt has been made to ensure the accuracy of the floor plan contained here, measurements are approximate and no responsibility is taken for any error, omission, or mis-statement. The plan is for illustrative purposes only and should be used as such by any prospective purchaser.