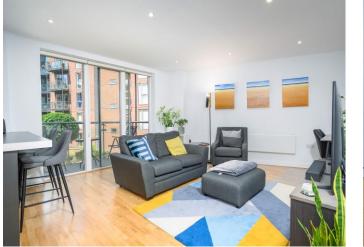

Presented to a high furnished standard is this one-bedroom apartment set within the popular Heart development. At over 600sqft this apartment is larger than average for the development, and it gets plenty of natural light with its floor to ceiling windows. It benefits from a balcony with room for a small table and chairs. The living room is open plan to the kitchen, which has plenty of work surface space and cupboards. There is a breakfast bar for separation. The bedroom is a really large double with built-in wardrobes. The bathroom has a luxury feel and includes a shower over bath. There is lightwood flooring through the hallway and living room, with carpet in the bedroom. There are also good storage cupboards within the entrance hallway. The development is incredibly popular and has a concierge, 24-hour security, communal gardens, and underground parking with an allocated space for one car. Positioned within the centre of town with lots of shops and restaurants around you, plus it is walkable to the River Thames with a nice selection of Riverside Pubs. Walton-on-Thames Train Station is approx. 1 mile away and offers a fast train service into London Waterloo.