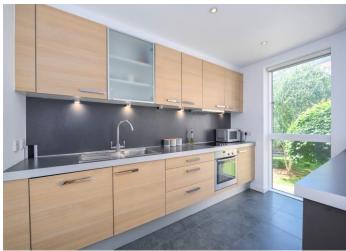

Presented to a high furnished standard is this one-bedroom apartment set within the popular Heart development. At over 600sqft this apartment is larger than average for the development, and it gets plenty of natural light with its floor to ceiling windows. It benefits from a balcony with room for a small table and chairs. The living room is open plan to the kitchen, which has plenty of work surface space and cupboards. There is a breakfast bar for separation. The bedroom is a really large double with built-in wardrobes. The bathroom has a luxury feel and includes a shower over bath. There is lightwood flooring through the hallway and living room, with carpet in the bedroom. There are also good storage cupboards within the entrance hallway. The development is incredibly popular and has a concierge, 24-hour security, communal gardens, and underground parking with an allocated space for one car. Positioned within the centre of town with lots of shops and restaurants around you, plus it is walkable to the River Thames with a nice selection of Riverside Pubs. Walton-on-Thames Train Station is approx. 1 mile away and offers a fast train service into London Waterloo.