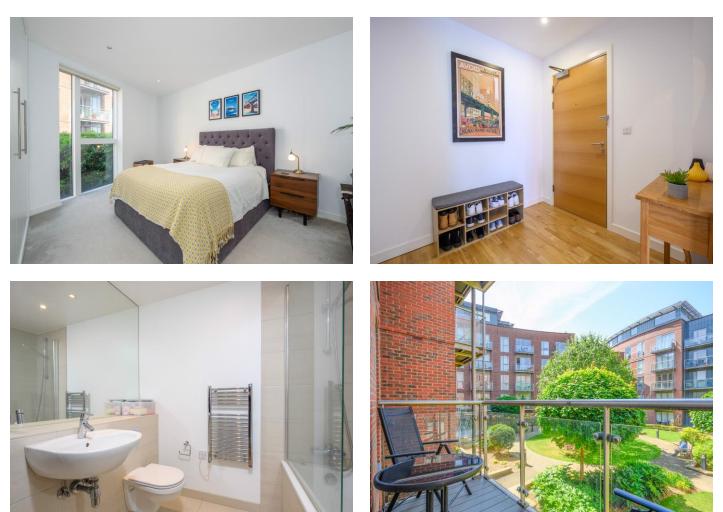

Presented to a high furnished standard is this one-bedroom apartment set within the popular Heart development. At over 600sqft this apartment is larger than average for the development, and it gets plenty of natural light with its floor to ceiling windows. It benefits from a balcony with room for a small table and chairs. The living room is open plan to the kitchen, which has plenty of work surface space and cupboards. There is a breakfast bar for separation. The bedroom is a really large double with built-in wardrobes. The bathroom has a luxury feel and includes a shower over bath. There is lightwood flooring through the hallway and living room, with carpet in the bedroom. There are also good storage cupboards within the entrance hallway. The development is incredibly popular and has a concierge, 24-hour security, communal gardens, and underground parking with an allocated space for one car. Positioned within the centre of town with lots of shops and restaurants around you, plus it is walkable to the River Thames with a nice selection of Riverside Pubs. Walton-on-Thames Train Station is approx. 1 mile away and offers a fast train service into London Waterloo.