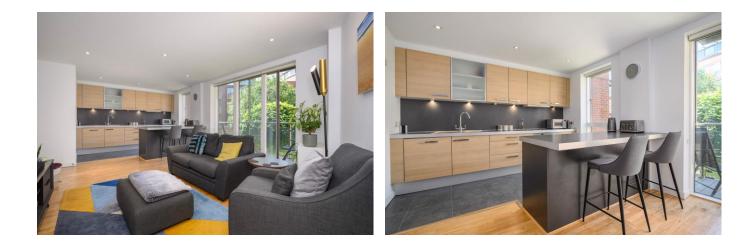

Presented to a high furnished standard is this one-bedroom apartment set within the popular Heart development. At over 600sqft this apartment is larger than average for the development, and it gets plenty of natural light with its floor to ceiling windows. It benefits from a balcony with room for a small table and chairs. The living room is open plan to the kitchen, which has plenty of work surface space and cupboards. There is a breakfast bar for separation. The bedroom is a really large double with built-in wardrobes. The bathroom has a luxury feel and includes a shower over bath. There is lightwood flooring through the hallway and living room, with carpet in the bedroom. There are also good storage cupboards within the entrance hallway. The development is incredibly popular and has a concierge, 24-hour security, communal gardens, and underground parking with an allocated space for one car. Positioned within the centre of town with lots of shops and restaurants around you, plus it is walkable to the River Thames with a nice selection of Riverside Pubs. Walton-on-Thames Train Station is approx. 1 mile away and offers a fast train service into London Waterloo.