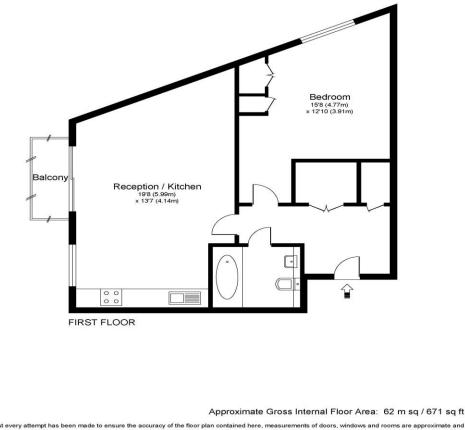

234 The Heart Walton-On-Thames Surrey KT12 1GB

£1,500 pcm + Initial deposit

Whilst every attempt has been made to ensure the accuracy of the floor plan contained here, measurements of doors, windows and rooms are approximate and no responsibility is taken for any error, omission or misstatements. These plans are not to scale and are for representation purposes only as defined by RICS Code of Measuring Practice and should be used as such by any prospective purchaser. Specifically no guarantee is given on total square footage of the property if quoted on this plan. Any figure given is for initial guidance only and should not be relied on as a basis of valuation.

Presented to a high furnished standard is this one-bedroom apartment set within the popular Heart development. At over 600sqft this apartment is larger than average for the development, and it gets plenty of natural light with its floor to ceiling windows. It benefits from a balcony with room for a small table and chairs. The living room is open plan to the kitchen, which has plenty of work surface space and cupboards. There is a breakfast bar for separation. The bedroom is a really large double with built-in wardrobes. The bathroom has a luxury feel and includes a shower over bath. There is lightwood flooring through the hallway and living room, with carpet in the bedroom. There are also good storage cupboards within the entrance hallway. The development is incredibly popular and has a concierge, 24-hour security, communal gardens, and underground parking with an allocated space for one car. Positioned within the centre of town with lots of shops and restaurants around you, plus it is walkable to the River Thames with a nice selection of Riverside Pubs. Walton-on-Thames Train Station is approx. 1 mile away and offers a fast train service into London Waterloo.