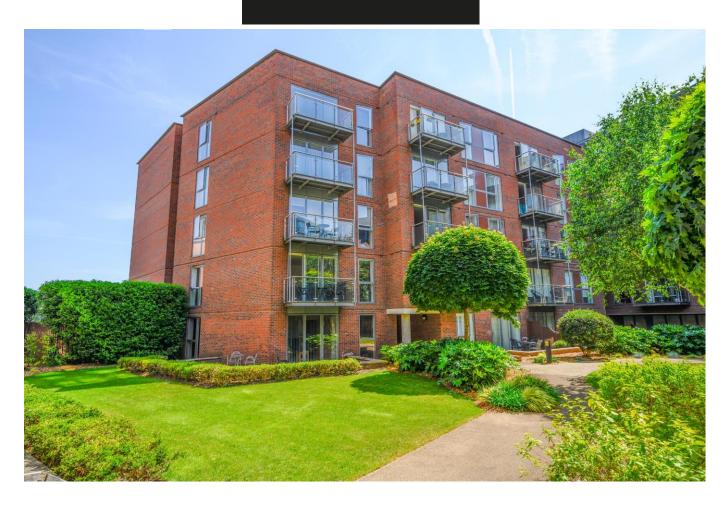

Presented to a high furnished standard is this one-bedroom apartment set within the popular Heart development. At over 600sqft this apartment is larger than average for the development, and it gets plenty of natural light with its floor to ceiling windows. It benefits from a balcony with room for a small table and chairs. The living room is open plan to the kitchen, which has plenty of work surface space and cupboards. There is a breakfast bar for separation. The bedroom is a really large double with built-in wardrobes. The bathroom has a luxury feel and includes a shower over bath. There is lightwood flooring through the hallway and living room, with carpet in the bedroom. There are also good storage cupboards within the entrance hallway. The development is incredibly popular and has a concierge, 24-hour security, communal gardens, and underground parking with an allocated space for one car. Positioned within the centre of town with lots of shops and restaurants around you, plus it is walkable to the River Thames with a nice selection of Riverside Pubs. Walton-on-Thames Train Station is approx. 1 mile away and offers a fast train service into London Waterloo.