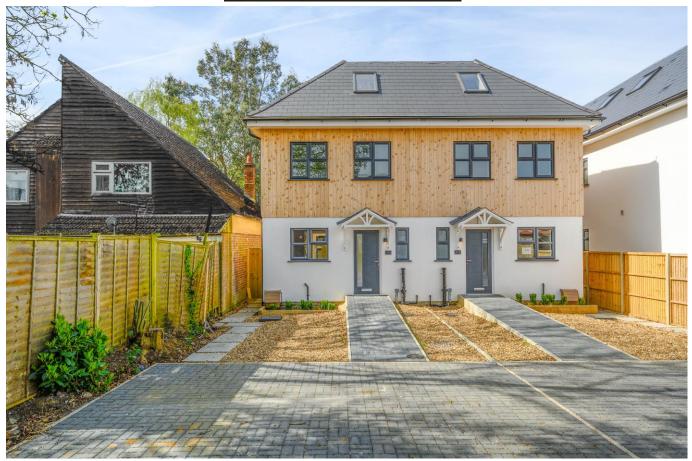

A brand-new four-bedroom semi-detached home with 10 year building warranty and nice westerly facing rear gardens. Internally this is a great home with approx. 1400ft2 + of space set across three floors. This home has four bedrooms with two bathrooms and a downstairs cloakroom. The living space is on the ground floor and opens onto the rear garden which is a good size and southwest facing. Located within a residential area of Walton on Thames, close to the Hersham and Molesey boarders. Hersham train station is under a mile away and sits on the mainline to London Waterloo. EPC Rating B.