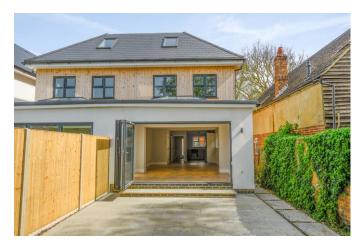

A brand-new four-bedroom semi-detached home with 10 year building warranty and nice westerly facing rear gardens. Internally this is a great home with approx. 1400ft2 + of space set across three floors. This home has four bedrooms with two bathrooms and a downstairs cloakroom. The living space is on the ground floor and opens onto the rear garden which is a good size and southwest facing. Located within a residential area of Walton on Thames, close to the Hersham and Molesey boarders. Hersham train station is under a mile away and sits on the mainline to London Waterloo. EPC Rating B.