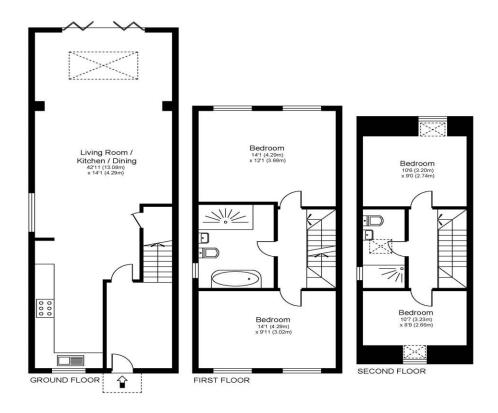

37a Homefield Road Walton-On-Thames Surrey KT12 3RE £625,000

Approximate Gross Internal Floor Area: 126 m sq / 1355 sq ft

Whilst every attempt has been made to ensure the accuracy of the floor plan contained here, measurements of doors, windows and rooms are approximate and no responsibility is taken for any error, omission or misstatements. These plans are not to scale and are for representation purposes only as defined by RICS Code of Measuring Practice and should be used as such by any prospective purchaser. Specifically no guarantee is given on total square footage of the property if quoted on this plan. Any figure given is for initial guidance only and should not be relied on as a basis of valuation.