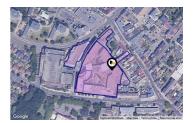

# Property Multiple Title Plans

There have been multiple title plans detected at this address. Here, we have compiled the available information about these plans and - where applicable for leasehold plans - the term lengths related to them.