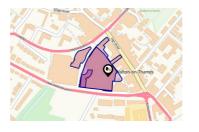

# Property Multiple Title Plans

There have been multiple title plans detected at this address. Here, we have compiled the available information about these plans and - where applicable for leasehold plans - the term lengths related to them.