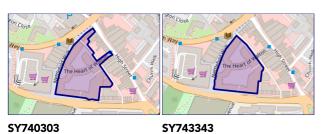

# Property Multiple Title Plans

There have been multiple title plans detected at this address. Here, we have compiled the available information about these plans and - where applicable for leasehold plans - the term lengths related to them.

#### Leasehold Title Plans

#### SY740303

| Start Date:<br>End Date:<br>Lease Term: | -<br>999 years and<br>3 days from<br>12 December<br>2001 |                 | -<br>999 years and<br>3 days from<br>12 December<br>2001 | Start Date:<br>End Date:<br>Lease<br>Term: |   | End Date:<br>Lease<br>Term: | 13/09/2005<br>04/01/2246<br>from 14<br>September<br>2005 to 4<br>January<br>2246 | End Date:<br>Lease<br>Term: | 04/01/2246<br>from 14<br>September<br>2005 to 4<br>January<br>2246 | Start Date:<br>End Date:<br>Lease<br>Term:<br>Term | 11/03/2010<br>01/01/2246<br>240 years<br>from 1<br>January<br>2006<br>222 years |
|-----------------------------------------|----------------------------------------------------------|-----------------|----------------------------------------------------------|--------------------------------------------|---|-----------------------------|----------------------------------------------------------------------------------|-----------------------------|--------------------------------------------------------------------|----------------------------------------------------|---------------------------------------------------------------------------------|
| Term Remaining:                         | -                                                        | Term Remaining: | -                                                        | Term                                       | - | Term                        | 222 years                                                                        | Term                        | 222 years                                                          | Remaining:                                         |                                                                                 |
|                                         |                                                          |                 |                                                          | Remaining:                                 |   | Remaining:                  |                                                                                  | Remaining:                  |                                                                    | 5                                                  |                                                                                 |