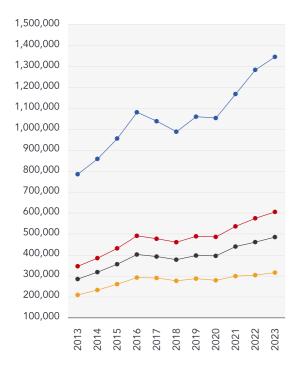

### Market House Price Statistics

10 Year History of Average House Prices by Property Type in KT12

Detached

+71.42% Semi-Detached

+75.21%

Terraced

+70.57%

Flat

+51.23%

**KFB** - Key Facts For Buyers