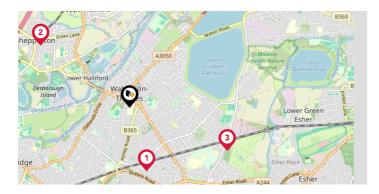

#### idenhead Slough Windsor Staines-upon-Thames Uberstey Uberst

National Rail Stations

| Pin | Name                          | Distance   |
|-----|-------------------------------|------------|
| 1   | Walton-on-Thames Rail Station | 0.87 miles |
| 2   | Shepperton Rail Station       | 1.42 miles |
| 3   | Hersham Rail Station          | 1.41 miles |