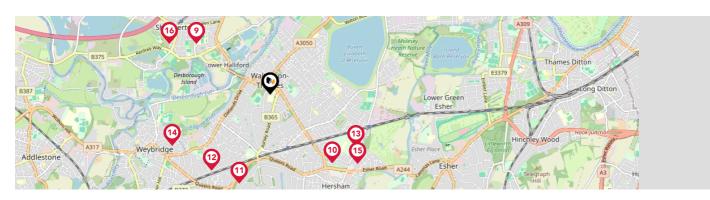

### Area **Schools**

|             |                                                                                                   | Nursery | Primary | Secondary | College | Private |
|-------------|---------------------------------------------------------------------------------------------------|---------|---------|-----------|---------|---------|
| 9           | Thamesmead School<br>Ofsted Rating: Good   Pupils: 1013   Distance:1.18                           |         |         |           |         |         |
| 10          | Bell Farm Primary School Ofsted Rating: Good   Pupils: 660   Distance:1.22                        |         |         |           |         |         |
| 1           | Walton Leigh School<br>Ofsted Rating: Outstanding   Pupils: 79   Distance:1.24                    |         |         |           |         |         |
| 12          | Oatlands School Ofsted Rating: Outstanding   Pupils: 268   Distance: 1.26                         |         |         |           |         |         |
| 13          | Cardinal Newman Catholic Primary School<br>Ofsted Rating: Good   Pupils: 405   Distance:1.32      |         |         |           |         |         |
| •           | St James CofE Primary School<br>Ofsted Rating: Good   Pupils: 447   Distance: 1.46                |         |         |           |         |         |
| <b>(15)</b> | North East Surrey Secondary Short Stay School<br>Ofsted Rating: Good   Pupils: 31   Distance:1.46 |         |         |           |         |         |
| 10          | St Nicholas CofE Primary School<br>Ofsted Rating: Good   Pupils: 557   Distance:1.48              |         |         |           |         |         |