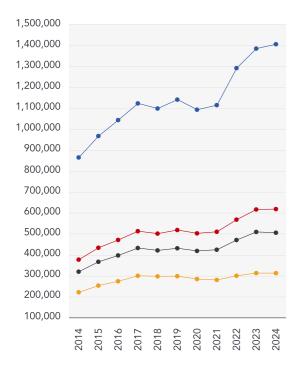

### Market House Price Statistics

10 Year History of Average House Prices by Property Type in KT12

Detached

+62.58% Semi-Detached +64.08%

Terraced

+58.33%

Flat

+41.43%