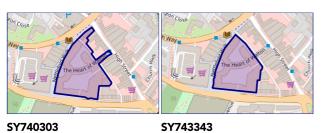

# Property Multiple Title Plans

There have been multiple title plans detected at this address. Here, we have compiled the available information about these plans and - where applicable for leasehold plans - the term lengths related to them.

#### Leasehold Title Plans

#### SY740303

| Start Date:<br>End Date:<br>Lease Term: | -<br>-<br>999 years and<br>3 days from<br>12 December<br>2001 |                 | -<br>-<br>999 years and<br>3 days from<br>12 December<br>2001 | Start Date:<br>End Date:<br>Lease<br>Term: |   | End Date:<br>Lease<br>Term: | 13/09/2005<br>04/01/2246<br>from 14<br>September<br>2005 to 4<br>January<br>2246 | End Date:<br>Lease<br>Term: | 04/01/2246<br>from 14<br>September<br>2005 to 4<br>January<br>2246 | End Date:<br>Lease<br>Term: | 15/03/2007<br>01/01/2246<br>240 years<br>from 1<br>January<br>2006<br>222 years |
|-----------------------------------------|---------------------------------------------------------------|-----------------|---------------------------------------------------------------|--------------------------------------------|---|-----------------------------|----------------------------------------------------------------------------------|-----------------------------|--------------------------------------------------------------------|-----------------------------|---------------------------------------------------------------------------------|
| Term Remaining:                         | -                                                             | Term Remaining: | -                                                             | Term                                       | - | Term                        | 222 years                                                                        | Term                        | 222 years                                                          | Remaining:                  |                                                                                 |
|                                         |                                                               |                 |                                                               | Remaining:                                 |   | Remaining:                  |                                                                                  | Remaining:                  |                                                                    |                             |                                                                                 |