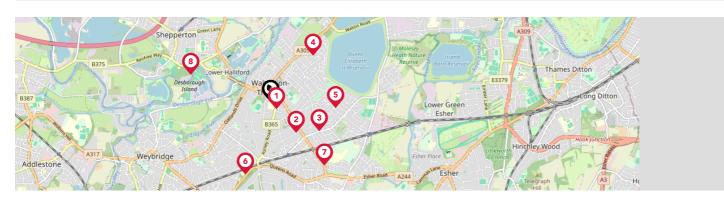

### Area **Schools**

|             |                                                                                                   | Nursery | Primary | Secondary | College | Private |
|-------------|---------------------------------------------------------------------------------------------------|---------|---------|-----------|---------|---------|
| 9           | Thamesmead School<br>Ofsted Rating: Good   Pupils: 1013   Distance:1.18                           |         |         |           |         |         |
| 10          | Bell Farm Primary School Ofsted Rating: Good   Pupils: 660   Distance:1.22                        |         |         |           |         |         |
| 1           | Walton Leigh School<br>Ofsted Rating: Outstanding   Pupils: 79   Distance:1.24                    |         |         |           |         |         |
| 12          | Oatlands School Ofsted Rating: Outstanding   Pupils: 268   Distance: 1.26                         |         |         |           |         |         |
| 13          | Cardinal Newman Catholic Primary School<br>Ofsted Rating: Good   Pupils: 405   Distance:1.32      |         |         |           |         |         |
| •           | St James CofE Primary School<br>Ofsted Rating: Good   Pupils: 447   Distance: 1.46                |         |         |           |         |         |
| <b>(15)</b> | North East Surrey Secondary Short Stay School<br>Ofsted Rating: Good   Pupils: 31   Distance:1.46 |         |         |           |         |         |
| 10          | St Nicholas CofE Primary School<br>Ofsted Rating: Good   Pupils: 557   Distance:1.48              |         |         |           |         |         |