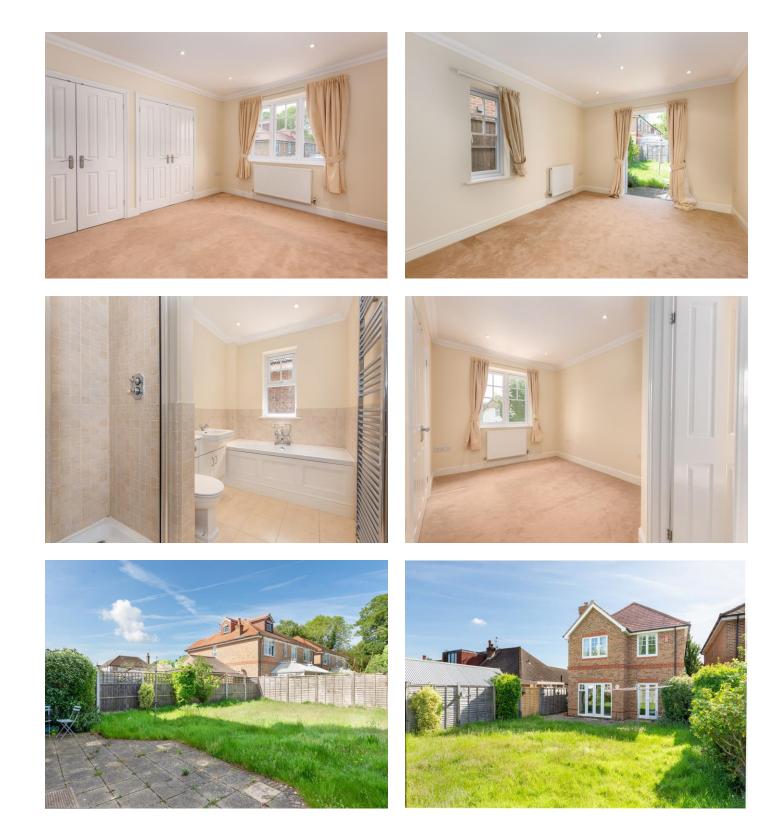

We are pleased to offer this modern four bedroom, three bathroom, detached house located in a popular road in Hersham. Downstairs you have a kitchen/diner, two reception rooms and a toilet. Upstairs there are four bedrooms, all with fitted wardrobes, plus two en-suites and a family bathroom. There is a nice-sized garden, plus a garage and parking. Offered to rent unfurnished from the 18th August 2021. EPC Rating C.