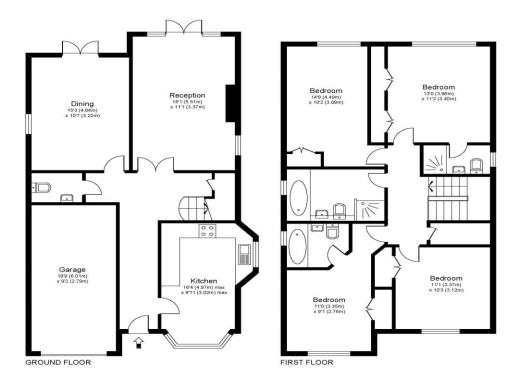

## **GREEN LANE KT12**

Approximate Gross Internal Floor Area: 141 m sq / 1512 sq ft Garage Area: 17 m sq / 184 sq ft Total Area : 158 m sq / 1696 sq ft

Whilst every attempt has been made to ensure the accuracy of the floor plan contained here, measurements of doors, windows and rooms are approximate and no responsibility is taken for any error, omission or misstatements. These plans are not to scale and are for representation purposes only as defined by RICS Code of Measuring Practice and should be used as such by any prospective purchaser. Specifically no guarantee is given on total square footage of the property if quoted on this plan. Any figure given is for initial guidance only and should not be relied on as a basis of valuation.