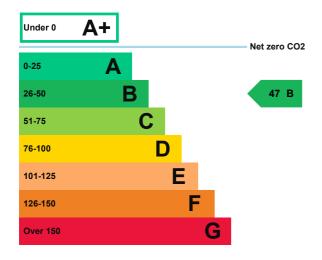

## **Energy rating and score**

This property's energy rating is B.

Properties get a rating from A+ (best) to G (worst) and a score.

The better the rating and score, the lower your property's carbon emissions are likely to be.

# How this property compares to others

Properties similar to this one could have ratings:

If newly built

6 A

If typical of the existing stock

25 A