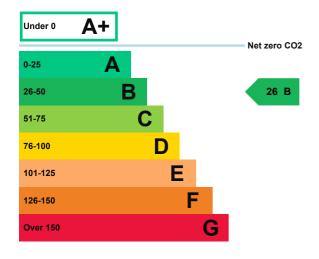

#### **Energy rating and score**

This property's energy rating is B.

Properties get a rating from A+ (best) to G (worst) and a score.

The better the rating and score, the lower your property's carbon emissions are likely to be.