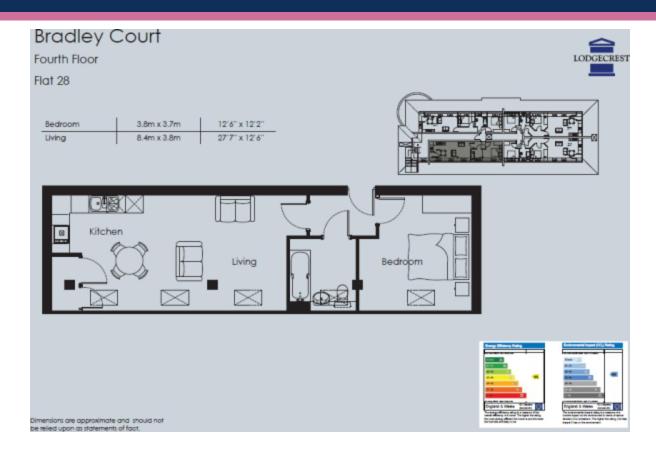

## \*\*TWO BEDROOM A PARTMENT TO RENT\*\*

The property benefits from two double bedrooms with fitted wardrobe and large open plan living room with kitchen and integrated appliances and modern family bathroom. Available End of November on an Unfurnished basis.

Situated in the heart of Camberley Town Centre is this highly desirable luxury apartment. The property benefits from two double bedrooms with fitted wardrobes large open plan living room with kitchen and integrated appliances and modern family bathroom. Additional benefits include telephone entry system, double glazing and secure gated underground parking.