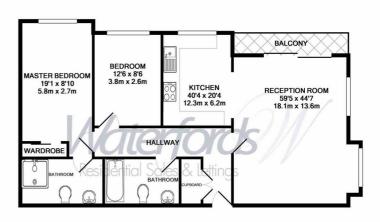

Flat 7

Belgravia Mansions | Frimley Road | Camberley | GU15 3BA

£1,400 PCM

TOTAL APPROX. FLOOR AREA 837 SO.FT. (77.8 SO.M.)
Whilst every attempt has been made to ensure the accuracy of the foor plan contained here, measurements of doors, windows, rooms and any other items are approximate and no responsibility is taken for any error, omission, or miss statement. This plan is for illustrative purposes only and should be used as such by any prospective purchaser. The services, systems and appliances shown have not been tested and no guarantee as to their operability or efficiency can be given.

## Key features

- Two Double Bedrooms
- High Specification
- Balcony
- Council Tax Band D
- Minimum 12 Month let With a 6 Mont Break Clause
- Ensuite to Master and Further Bathroom
- Allocated Parking
- Available August 2024 On An Unfurnished Basis
- EPC C