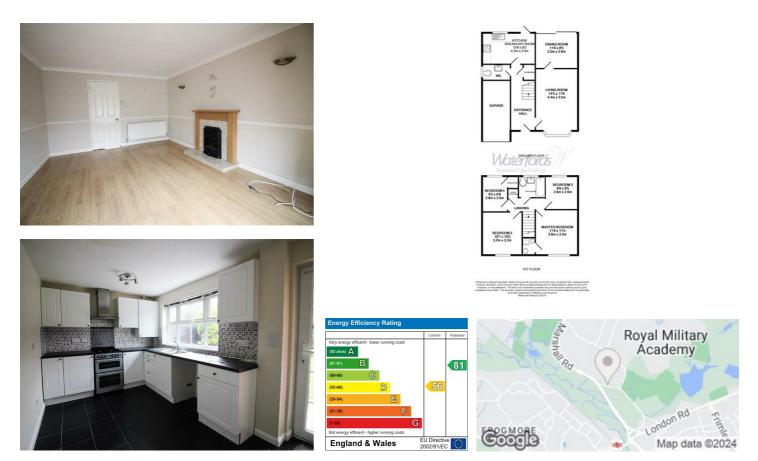

## Description

Welcome to Constable Way, Sandhurst - a charming location for this delightful four-bedroom detached family home. This property boasts two reception rooms, perfect for entertaining guests or simply relaxing with your loved ones. With two bathrooms, there will be no more morning rush hours in this household!

## Key features

- Available End Of September 2024
- Detached House
- Garage
- EPC D
- 12 Month Let

- Unfurnished
- Driveway Parking
- Four Bedrooms
- Council Tax Band E
- Family Home

35 Plough Road Hampshire GU46 7UW 01276 903006 surreylettings@waterfords.co.uk https://www.waterfords.co.uk/