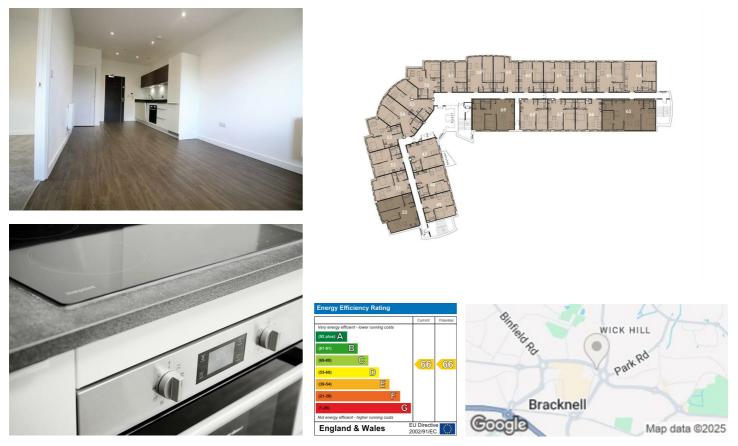

## Description

Located just a short walk from the Lexicon in Bracknell Town Centre. The apartment has been finished to the highest possible standard, featuring an open plan kitchen/living/dining area, secure entry system and lift access. Available September 2025, Unfurnished

## Key features

- One Bedroom Apartment
- Secure Underground Parking
- EPC D
- Minimum 12 Month Let
- Unfurnished

- Stunning Finnish through Out
- Walking Distance To Town Centre
- Council Tax Band B
- Available September 2025