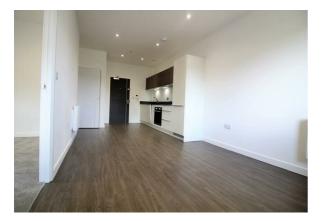

## Description

One-Bedroom Apartment – Century Court, Bracknell – Available September 2025 (Unfurnished)
A modern and well-presented one-bedroom apartment located in the sought-after Century Court development in Bracknell. This spacious property offers an open-plan living area, fully fitted kitchen, double bedroom, and a contemporary bathroom. Ideally situated within walking distance of Bracknell town centre and the train station. Available unfurnished from September 2025. Early viewing recommended.

## Key features

- One Bedroom Apartment
- Secure Underground Parking
- EPC D
- Minimum 12 Month Let
- Unfurnished

- Stunning Finnish through Out
- Walking Distance To Town Centre
- Council Tax Band B
- Available September 2025