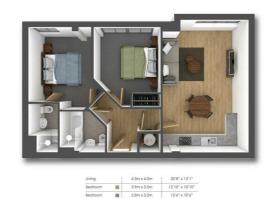

## Description

A well-presented two bedroom, two bathroom apartment located on the third floor of Bradley Court in Camberley. This bright and spacious property features a Juliet balcony, an open-plan living area, and two generously sized bedrooms including an en-suite to the master. Please note, there is no lift access. Available now – early viewing recommended!

## Key features

- Two Bedroom Two Bathroom
- Available Now
- Built in Wardrobes In Both Bedrooms
- Council Tax Band C
- Minimum 12 Month Let

- Allocated Parking
- Unfurnished With White Goods
- Juliette Balcony
- EPC D
- Camberley Town Centre