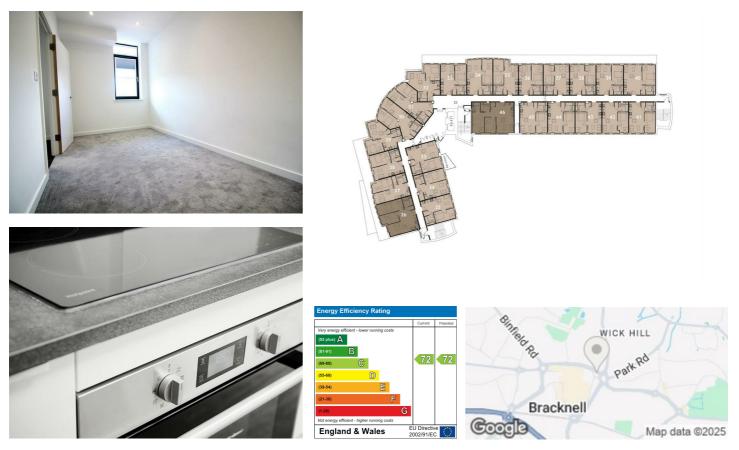

## Description

ne-Bedroom Apartment – Century Court, Bracknell

Available from August 2025, this modern one-bedroom apartment is located in the popular Century Court development in Bracknell. Well-presented throughout, the property features an open-plan living space, a spacious double bedroom, and contemporary fittings. Ideally situated close to the town centre and transport links, it's perfect for a professional tenant seeking convenient and comfortable living.

## Key features

- Stunning Finnish through Out
- Secure Underground Parking
- Unfurnished
- Council Tax Band B
- EPC C

- One Bedroom Apartment
- Walking Distance To Town Centre
- Available November
- 12 Month Minimum Term