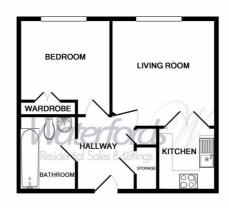

Academy Gate | 233 London Road | Camberley | GU15 3HB

£1,100 PCM

TOTAL APPROX. FLOOR AREA 399 SQ.FT. (37.1 SQ.M.)

Whilst every attempt has been made to ensure the accuracy of the floor plan contained here, measurements of doors, windows, rooms and any other items are approximate and no responsibility is taken for any error, omission, or mis-statement. This plan is for illustrative purposes only and should be used as such by any prospective purchaser. The services, systems and appliances shown have not been tested and no guarantee as to their one-pathic or efficiency can be pilion.