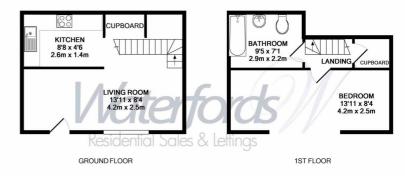

Bennett Court | Gordon Road | Camberley | GU152JJ

£950 PCM

Whilst every attempt has been made to ensure the accuracy of the floor plan contained here, measurements of doors, windows, cross and any other lense are appointment and no responsibility is taken for any error, omission, or mis-statement. This plan is for illustrative purposes only and should be used as such by any prospective purchaser. The services, systems and appliances shown have to beet rested and no guarantee as to their operability or efficiency can be given. Made with Merborok (2018)