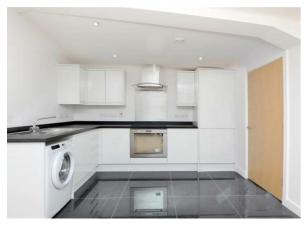

## Description

A modern top-floor two-bedroom apartment in Bradley Court, featuring bright and airy living spaces enhanced by VELUX windows. Offered unfurnished with white goods included. Available from 17th June.

## Key features

- Modern Two Bed Apartment
- Allocated parking
- Available June 2025
- Council Tax Band C
- Built In Wardrobes

- 12 Month Minimum Let
- Town Center location
- Unfurnshed
- EPC D
- Fourth Floor No Lift