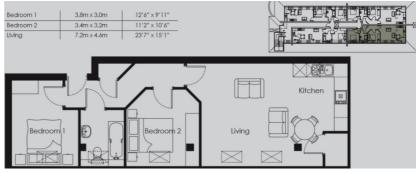

## Description

A modern top-floor two-bedroom apartment in Bradley Court, featuring bright and airy living spaces enhanced by VELUX windows. Offered unfurnished with white goods included. Available from 17th June.

## Key features

- Modern Two Bed Apartment
- Allocated parking
- Available June 2025
- Council Tax Band C
- Built In Wardrobes

- 12 Month Minimum Let
- Town Center location
- Unfurnshed
- EPC D
- Fourth Floor No Lift