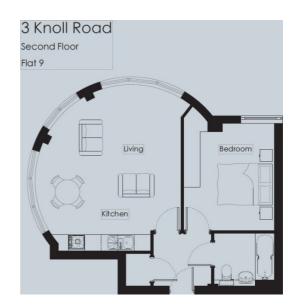

As you step into this apartment, you will see it offers a lovely reception room, ideal for relaxing or entertaining guests. The property boasts one spacious bedroom, The bathroom is well-appointed, offering both style and functionality.

## Key features

- One Bedroom Flat
- Unfurnished
- High Level Of Finish
- Council Tax Band C
- EPC D

- Town Center Location
- Modern Three Piece Bathroom Suite
- Available 19th July 2025
- 12 Month Let minimum
- Allocated Parking