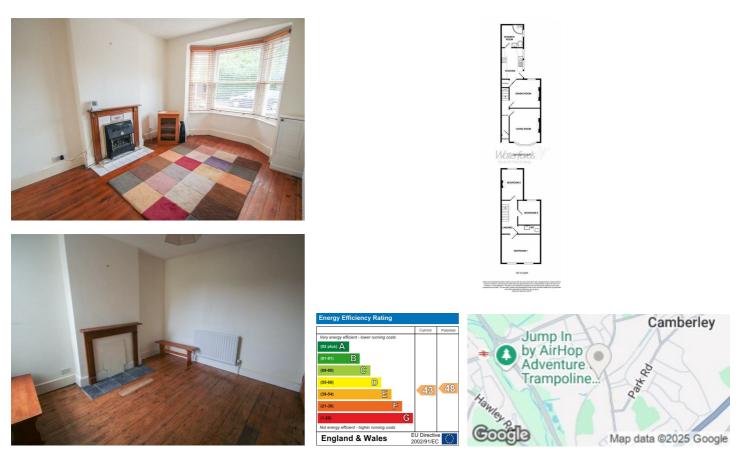

## Description

A charming and well-presented three-bedroom semi-detached home on the sought-after Brook Road, just minutes from Camberley town centre and the mainline station. Blending character with modern comfort, it features two spacious reception rooms, a stylish kitchen, and a modern shower room downstairs. Upstairs offers three generous bedrooms and a cloakroom. The property also boasts a private garden, garage, gas central heating, and double glazing—ideal for families or professionals.

## Key features

- Semi Detached Character House
- Recently Refitted Kitchen With Appliances
- Walking Distance To Camberley Town Centre And Train Station
- 12 Month Minimum Let
- Council Tax Band C

- Three Well Proportioned Bedrooms
- Rear Garden Mainly Laid To Lawn And Garage Suitable For Storage
- Available August 2025 On An Unfurnished Basis
- EPC D
- On Street Parking