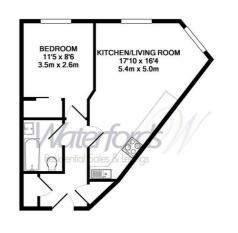

Parkgate House | Park Street | Camberley | GU15 3PQ

£1,175 PCM

Whilst every attempt has been made to ensure the accuracy of the floor plan contained here, measurements of doors, windows, rooms and any other items are approximate and no responsibility is taken for any error, omission, or mis-statement. This plan is for illustrative purposes only and should be used as such by any prospective purchaser. The services, systems and appliances shown have not been tested and no guarantee as to their ocerability or efficiency can be given.