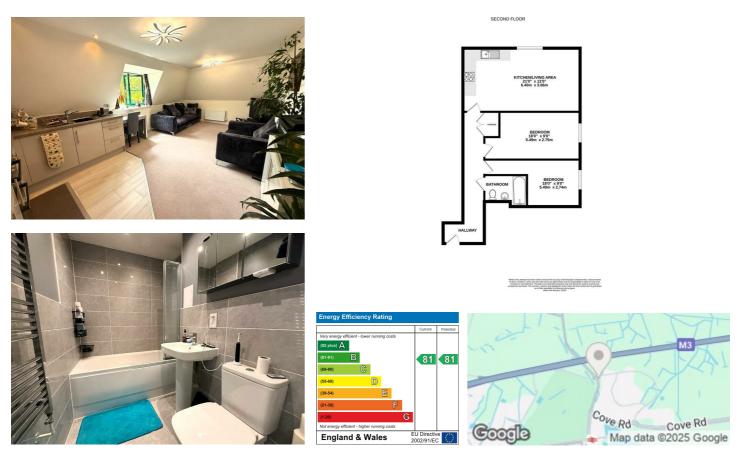

## Description

This stylish top floor apartment in the sought-after Infineon House development offers two spacious bedrooms and one sleek, modern bathroom. Finished to a high standard throughout, the property features an open-plan living area, contemporary kitchen with integrated appliances, and ample natural light. Ideally located close to Fleet town centre and transport links, this apartment is perfect for professionals or small families. Available early July 2025

## Key features

- Two Double Bedrooms
- Allocated Parking, Visitor Parking
- Council Tax Band B
- Open Planed Living
- Lift In Building

- Modern Finish Throughout
- EPC B
- 12 Month Minimum Let
- Contemporary