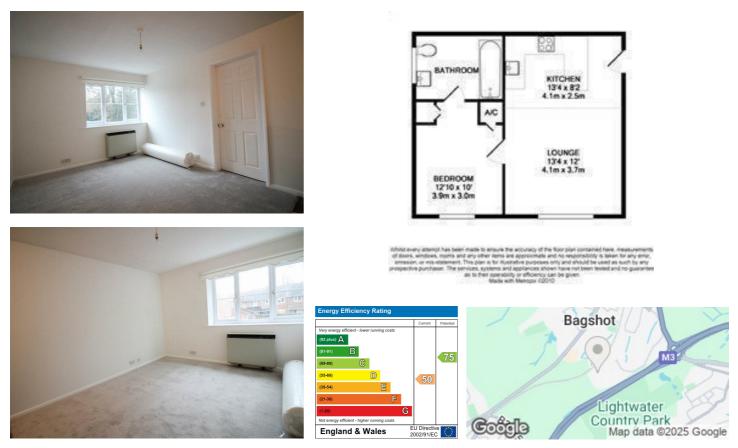

## Description

Waterfords presents this one bedroom flat on the popular Connaught Park development in Bagshot. The property is being redecorated throughout including new flooring/carpets and a new bathroom being installed. This property is available from the June 2025

## Key features

- One Bedroom Flat
- Available in June 2025
- Property Been Redecorated Throughout
- Located in Connaught ParkUnfurnished Basis
- Council Tax Band B
- 12 Month Minimum Term

35 Plough Road Hampshire GU46 7UW 01276 903006 surreylettings@waterfords.co.uk https://www.waterfords.co.uk/

• EPC E