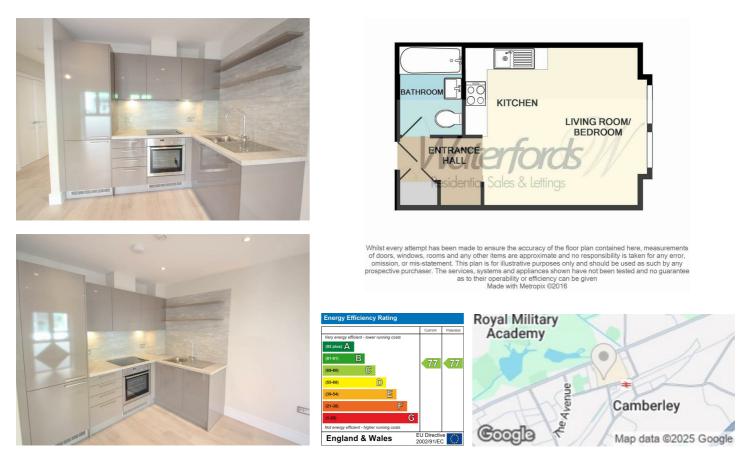

## Description

Modern and stylish studio apartment located in the popular Wessex House development in the heart of Camberley. This well-presented property features an open-plan living space with a contemporary fitted kitchen, a sleek shower room, and ample natural light throughout. Situated within walking distance to Camberley town centre, shops, restaurants, and the train station, it's ideal for professionals or commuters. Offered unfurnished and available August 2025

## Key features

- Luxury Ground Floor Studio Apartment
- Luxury Three Piece Bathroom Suite
- Walking Distance To Camberley Town Centre And Train Station
- Council Tax Band B
- minimum 12 month let

- High Specification Kitchen With Integrated Appliances
- Excellent Commuter Links
- Available August 2025 On An Unfurnished Basis
- EPC C