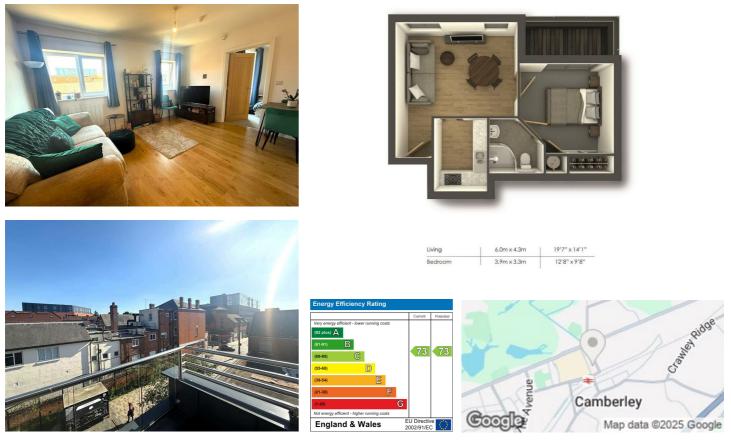

## Key features

- Town Centre
- Unfurnished With White Goods
- High Level Of Finish
- Minimum Term 12 Month Let
- Built For Renter

- Available July 2025
- One Bedroom Apartment
- Council Tax Band C
- Morden Luxury Apartment
- EPC C