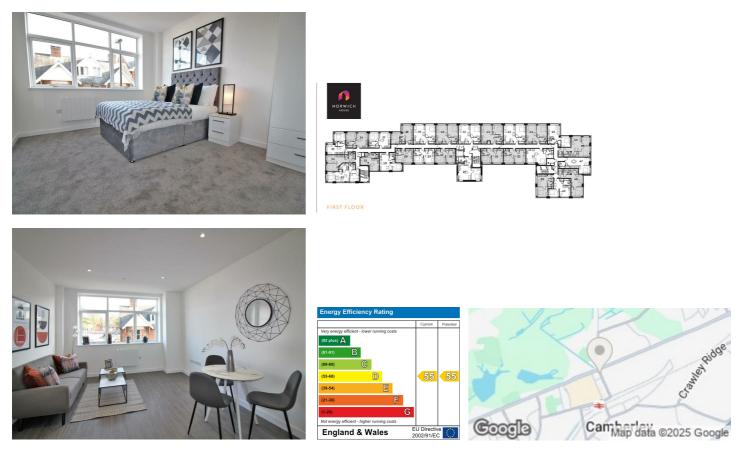

## Description

Waterfords a proud to bring to the market this one bedroom second floor Apartment in the heart of Camberley Town centre offering a wide rage of local amenities. Available August 2025 on a Unfurnished basis.

## Key features

- One Bedroom Apartment
- High Specification Throughout
- Allocated Underground Parking Available (£30 extra pcm)
- Local amenities Close By

- Two Centre Location
- Fully Fitted Kitchen with All Appliances
- Available August 2025 on an Unfurnished Basis.
- Council Tax Band B

• EPC D

35 Plough Road Hampshire GU46 7UW 01276 903006 surreylettings@waterfords.co.uk https://www.waterfords.co.uk/