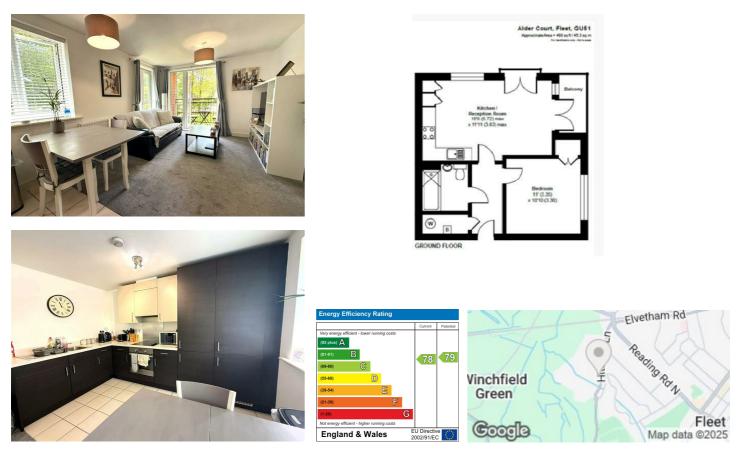

## Description

Stylishly redecorated throughout and finished to a high standard, this modern one-bedroom ground floor apartment offers contemporary living in the sought-after Edenbrook Estate. Featuring a spacious open-plan layout, the property boasts a private decking balcony ideal for relaxing or entertaining. Perfectly located with easy access to local amenities and transport links, this beautifully presented home is ideal for professionals or couples. Early viewing is highly recommended.

## Key features

- Available June 2025
- Private Balcony
- EPC C
- Redecorated Throughout
- Council Tax Band C

- Great Size One Bedroom Apartment
- Modern Finish Throughout
- 12 Month Let Minimum
- Allocated Parking And Visitor Parking