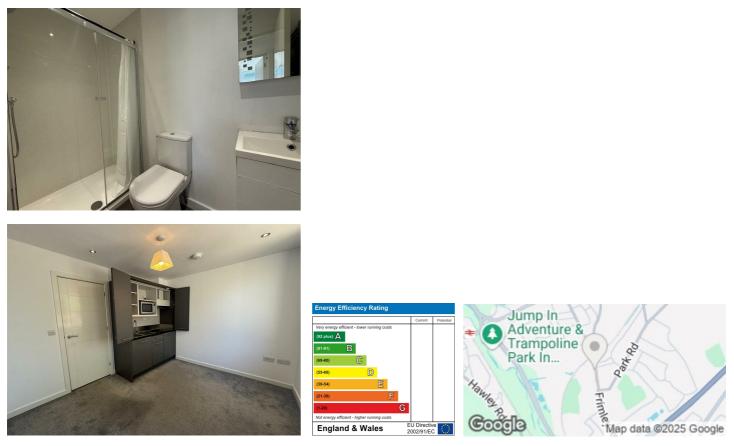

## Description

A bright and well-presented 1-bedroom apartment located in Sentry House on Frimley Road, Camberley. This modern property offers an open-plan living space with a kitchen, a spacious double bedroom, and a contemporary bathroom. Conveniently positioned close to local shops, cafes, and excellent transport links, making it ideal for professionals or couples. Available Now

## Key features

- Modern One Bedroom Apartment
- Contemporary Bathroom
- Close To Local Amenities

- Spacious Double Bedroom
- Excellent Transport Links
- Council Tax Band B

• EPC C

- 12 Month Minimum Let
- No Parking Permit Can Be Obtained For Local Car Unfurnished Available Now Park