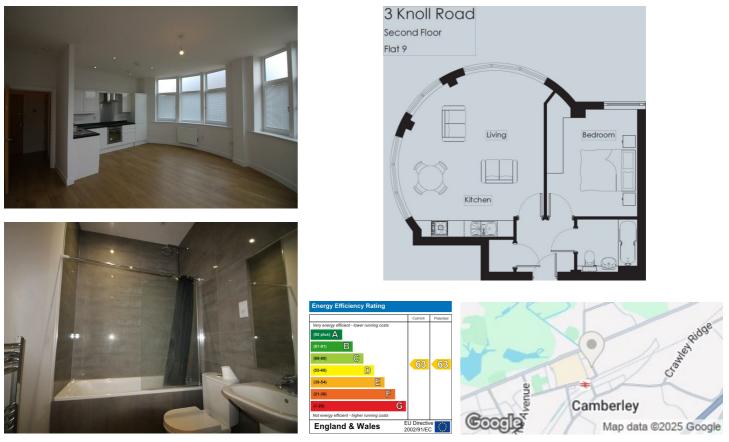

As you step into this apartment, you will see it offers a lovely reception room, ideal for relaxing or entertaining guests. The property boasts one spacious bedroom, The bathroom is well-appointed, offering both style and functionality.

## Key features

- One Bedroom Flat
- Unfurnished
- High Level Of Finish
- Council Tax Band C
- EPC D

- Town Center Location
- Modern Three Piece Bathroom Suite
- Available June 2025
- 12 Month Let minimum
- Allocated Parking