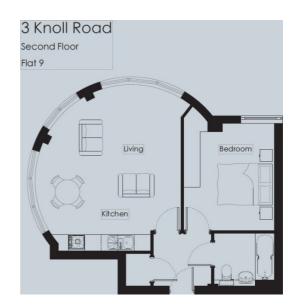

As you step into this apartment, you will see it offers a lovely reception room, ideal for relaxing or entertaining guests. The property boasts one spacious bedroom, The bathroom is well-appointed, offering both style and functionality.

## Key features

- One Bedroom Flat
- Unfurnished
- High Level Of Finish
- Council Tax Band C
- EPC D

- Town Center Location
- Modern Three Piece Bathroom Suite
- Available June 2025
- 12 Month Let minimum
- Allocated Parking