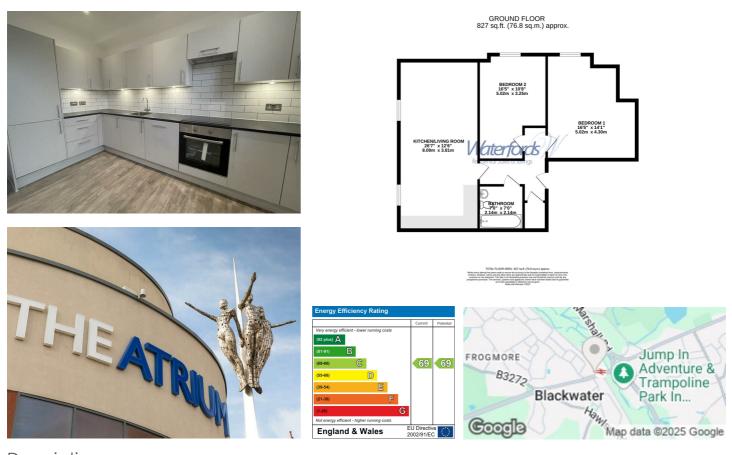

## Description

Available to rent, this bright and modern two-bedroom apartment is located in the popular Cambridge Court development in Camberley. The property boasts a spacious open-plan living and dining area, a fully fitted kitchen, two well-proportioned bedrooms, and a contemporary bathroom. Further benefits include allocated parking at an extra cost PCM, secure entry. Ideally situated close to Camberley town centre, with easy access to shops, restaurants, and excellent transport links. Early viewing recommended.

## Key features

- Modern Apartments Fished To A High Standard
- Town centre location
- High specification kitchen including white goods
- Unfurnsihed
- Parking Can Be Acquired For Additional Cost PCM EPC C
- Conversion from iconic Cambridge Hotel
- Minimum Term 12 Month Let
- Available June 2025
- Council tax band D