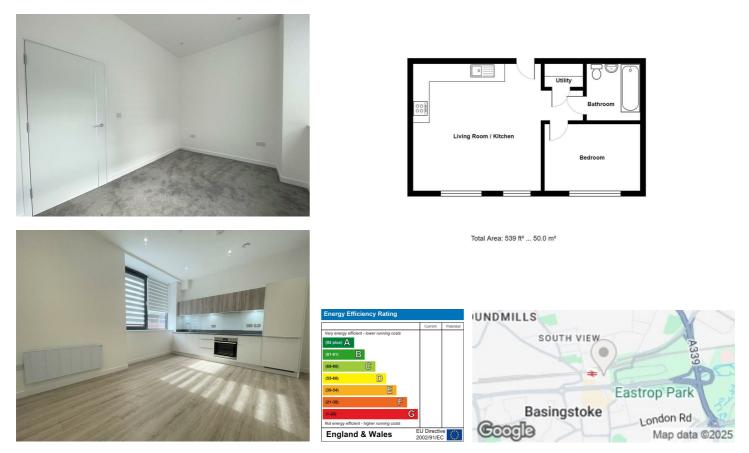

## Description

A stylish and well-presented one-bedroom apartment located in the sought-after Normandy House development in the heart of Basingstoke. This modern property features an open-plan living area with a fully fitted kitchen, a spacious double bedroom, and a contemporary bathroom. Ideally situated within walking distance of Basingstoke town centre, mainline train station, and local amenities, making it perfect for professionals or couples seeking convenient, comfortable living.

## Key features

- Additional Parking For £100pm
- Secure Multi Story Car Park On Site
- Integrated Fridge Freezer, Dishwasher, Ceramic

One Bedroom & Two Bedroom Apartments

- LED Mirror With Shaver Socket & Demister Function
  Rain Shower & Heated Towel Rail
- Town Centre Location
- Minimum Term 12 Month Let

- Available Now

Hob & Electric Oven

35 Plough Road Hampshire GU46 7UW 01276 903006 surreylettings@waterfords.co.uk https://www.waterfords.co.uk/