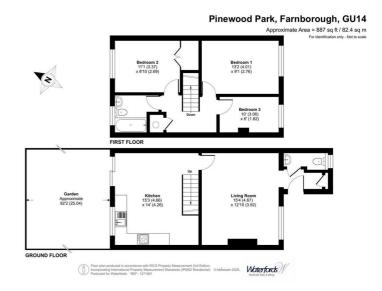

## Description

A beautifully refurbished three-bedroom terraced home located in the sought-after Pinewood Park area of Farnborough. This stunning property has been completely updated throughout, featuring a brand-new kitchen and bathroom, fresh flooring, and modern redecoration. The spacious interior is complemented by a large, enclosed rear garden, perfect for outdoor living, with the added bonus of scenic views over the tranquil Hawley Lake situated directly behind the property. Ideal for families or professionals seeking a stylish, move-in ready home in a peaceful setting.

## Key features

- Fully Refurbished throughout
- Fresh Flooring And Redecoration
- Spacious Living/Dining Areas
- Stunning Views Of Hawley Lake
- EPC C

- Brand-New Kitchen And Bathroom
- Three Well-Sized Bedrooms
- Large Enclosed Rear Garden
- Minimum 12 Month Let
- Council Tax Band C