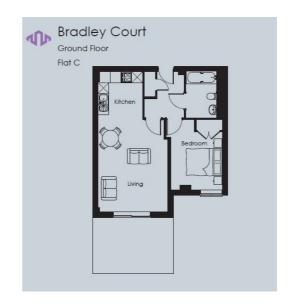

## Description

A well-maintained ground floor apartment located in the popular Bradley Court development in Camberley, available to let. This spacious property features a private terrace, ideal for outdoor relaxation, and is situated just a short walk from local shops, cafes, and transport links. Offering both comfort and convenience, this apartment is perfect for professionals or couples seeking modern living in a prime location. Available June Unfurnished

## Key features

- Luxury One Bedroom Apartment
- Security Entry System
- Unfurnished With White Goods
- Ground Floor
- Minimum 12 Month Let

- Town Centre Location
- NO Parking
- Available 18th June 2025
- Private Terrace
- Built For Renters