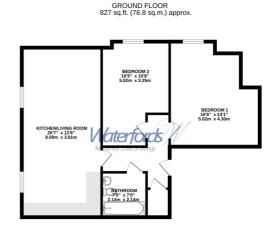

London Road | | Camberley | GU153JY

£1,625 PCM

TOTAL FLOOR AREA: 827 sq.ft. (16.8 sq.m.) approx.

White every alreagy has been made to ensure the accuracy of the floorpian consisted their, measurements of discrs, senders, norms and any other man are approximated and the especialistic is used to rare questions or invision for invitation or invisionment. This plans is to flourish purposes only and blood the used as usually any prospective purchase. The sendors, systems and applicates invision-have not been entered and no guarantee.