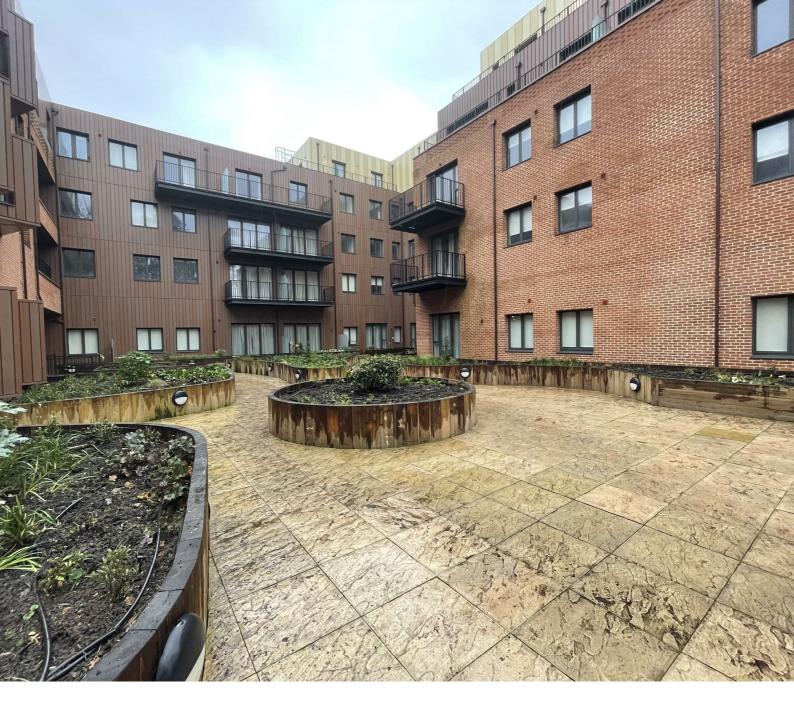

## Description

"PETS CONSIDERED"

This luxury Two-bedroom apartment is part of a contemporary collection of converted residences spread over five floors. Designed with exceptional attention to detail, the apartment boasts a spacious and light-filled layout, maximizing every square foot. It features a high-specification finish, including a fully fitted kitchen with premium built-in SMEG appliances. With two to three bathrooms, this apartment is ideal for comfortable living or a flat share, offering a perfect blend of modern style and functionality.

- Family Bathrooms & Ensuite Available Subject to Plot
- Outside Space with either Balcony or Roof Terrace
- Allocated Parking Available for Every Apartment
- Minimum Rental Term: 6 Months
- Photos Of Various Apartments For Marketing Purposes