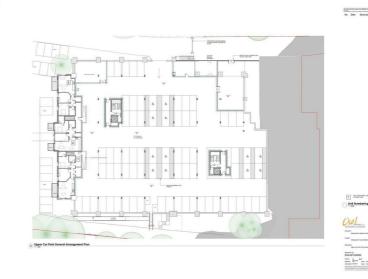

- Family Bathrooms & Ensuite Available Subject to Plot
- Outside Space with either Balcony or Roof Terrace
- Allocated Parking Available for Every Apartment
- Minimum Rental Term: 6 Months
- Photos Of Various Apartments For Marketing Purposes