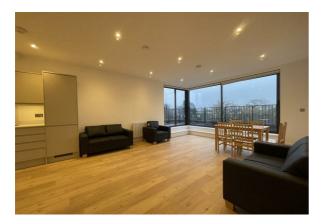

## Description

"PETS CONSIDERED"

This luxury Two-bedroom apartment is part of a contemporary collection of converted residences spread over five floors. Designed with exceptional attention to detail, the apartment boasts a spacious and light-filled layout, maximizing every square foot. It features a high-specification finish, including a fully fitted kitchen with premium built-in SMEG appliances. With two to three bathrooms, this apartment is ideal for comfortable living or a flat share, offering a perfect blend of modern style and functionality.

- Family Bathrooms & Ensuite Available Subject to Plot
- Outside Space with either Balcony or Roof Terrace
- Allocated Parking Available for Every Apartment
- Minimum Rental Term: 6 Months
- Photos Of Various Apartments For Marketing Purposes