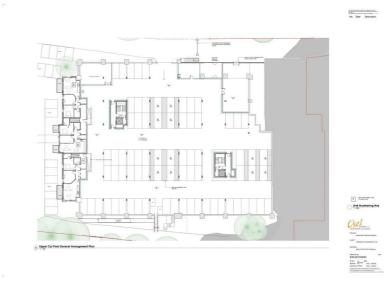

## Key features

- Studio, One, Two and Three Bedroom Apartments To Rent
- Apartments Set over Five Floors
- Built in SMEG Appliance with in Kitchen
- Available on a Unfurnished Basis February 2025.
- EPC: To be Confirmed, Council Tax: To be Confrimed
- Family Bathrooms & Ensuite Available Subject to Plot
- Outside Space with either Balcony or Roof Terrace
- Allocated Parking Available for Every Apartment
- Minimum Rental Term: 6 Months
- Photos Of Various Apartments For Marketing Purposes