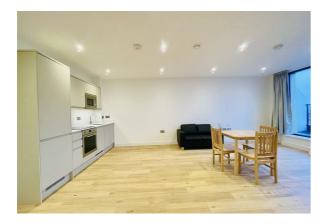

## Description

A Range of Morden Apartments Available to Rent from February 2025 Offering a variety of Studio, One Bedroom, Two Bedroom & Three Bedrooms, set across Five Floors Ranging from £1150 PCM, to £2250 PCM. All apartment's boast outside space and allocated parking.

## Key features

- Studio, One, Two and Three Bedroom Apartments To Rent
- Apartments Set over Five Floors
- Built in SMEG Appliance with in Kitchen
- Available on a Unfurnished Basis February 2025.
- EPC: To be Confirmed, Council Tax: To be Confrimed
- Family Bathrooms & Ensuite Available Subject to Plot
- Outside Space with either Balcony or Roof Terrace
- Allocated Parking Available for Every Apartment
- Minimum Rental Term: 6 Months
- Photos Of Various Apartments For Marketing Purposes