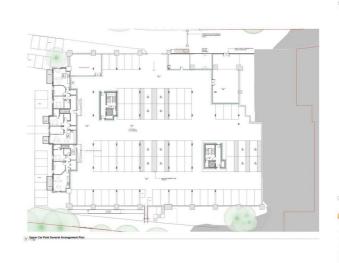

## Key features

- Apartments To Rent Pets Welcome
- Apartments Set over Five Floors
- Built in SMEG Appliance with in Kitchen
- Available on a Unfurnished Basis Now
- EPC: To be Confirmed, Council Tax: To be Confrimed
- Family Bathrooms
- Balcony or Roof Terrace
- Allocated Parking Available for Every Apartment
- Minimum Rental Term: 6 Months
- Photos Of Various Apartments For Marketing Purposes