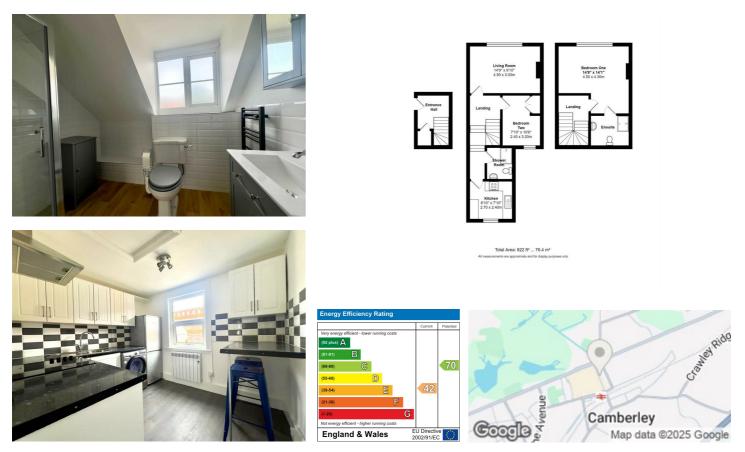

## Description

Beautifully Refurbished 2-Bedroom Duplex Maisonette on Camberley High Street This stunning two-bedroom duplex maisonette, located right on Camberley High Street, has been fully refurbished throughout to a high standard. Spread over two spacious levels, it features a brand-new kitchen and bathroom, fresh décor, and modern finishes throughout. Enjoy the convenience of shops, restaurants, and excellent transport links right on your doorstep. A stylish and comfortable home—early viewing is highly recommended.

## Key features

- Spacious two-bedroom maisonette set over three levels
- Recently refurbished throughout with modern finishes
- Stylish, fully fitted kitchen
- Top-floor principal bedroom with en-suite shower room
- One allocated parking space included

- Private ground floor entrance for added privacy
- Bright living room on the first floor
- Family bathroom and first-floor bedroom
- Located directly on Camberley High Street
- Available immediately on an unfurnished basis