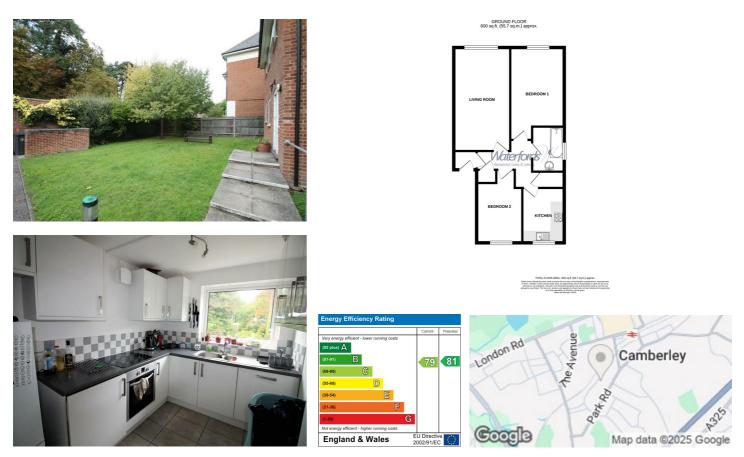

## Description

Just walking distance away from Camberley town centre and train station, is this two bedroom property. Benefiting from modern kitchen, modern bathroom and living room. Further benefits from communal garden area and parking. Available from 16th June 2025 on an unfurnished basis.

## Key features

- Two Bedroom Apartment
- Parking
- Unfinished
- Minimum Term 12 Month Let
- EPC C

- Unfurnished
- Close To Town Centre
- Available 16th June 2024
- Council Tax C

35 Plough Road Hampshire GU46 7UW 01276 903006 surreylettings@waterfords.co.uk https://www.waterfords.co.uk/