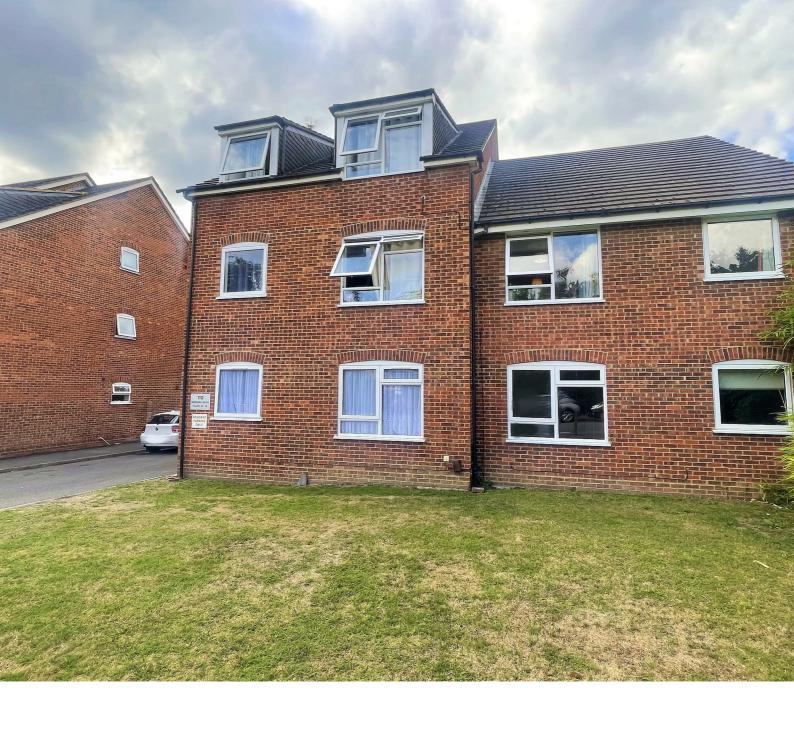

Gordon Court | 110 Gordon Road | Camberley | GU15 2JQ

£1,300 PCM

TOTAL FLOOR AREA: 600 sq.ft. (55.7 sq.m.) approx. while every attempt his been made to ensure the accouncy of the floragin commend text, mousements of discs, window, mouse and sey where him to see approximate and moneymentally is taken for any wrist, of discs, window, make a see that the account of the seed of the seed of the process of the seed of the process of the seed of the process as to their approximate process of the seed of the of the s

## Description

Just walking distance away from Camberley town centre and train station, is this two bedroom property. Benefiting from modern kitchen, modern bathroom and living room. Further benefits from communal garden area and parking. Available from 16th June 2025 on an unfurnished basis.