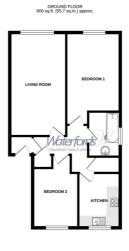

Gordon Court | 110 Gordon Road | Camberley | GU15 2JQ

£1,300 PCM

TOTAL FLOOR AREA: 600 sq.ft. (55.7 sq.m.) approx. while every attempt his been made to ensure the accouncy of the floragin commend text, mousements of discs, window, mouse and sey where him to see approximate and moneymentally is taken for any wrist, of discs, window, make a see that the account of the seed of the seed of the process of the seed of the process of the seed of the process as to their approximate process of the seed of the of the s