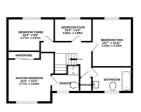

## Description

Nestled in the charming locale of Acacia Avenue, Sandhurst, this splendid four-bedroom detached house offers a perfect blend of comfort and style. With an impressive layout, the property boasts three spacious reception rooms, providing ample space for both relaxation and entertaining. The heart of the home is undoubtedly the master bedroom, which features an ensuite bathroom, ensuring a private sanctuary for the homeowner.

## Key features

- Three Double Bedrooms, One single
- Three Receptions Rooms
- Ensuite to Master plus further Family Bathroom
- Minimum Term 6 Month Let
- Drive Way Parking

- Brand New Kitchen
- Large Enclosed Rear Garden
- Available May, Unfurnished.
- Large Double Garage Conversion
- Council Tax Band F, EPC D