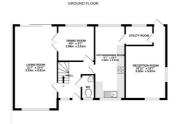

## Description

Nestled in the charming locale of Acacia Avenue, Sandhurst, this splendid four-bedroom detached house offers a perfect blend of comfort and style. With an impressive layout, the property boasts three spacious reception rooms, providing ample space for both relaxation and entertaining. The heart of the home is undoubtedly the master bedroom, which features an ensuite bathroom, ensuring a private sanctuary for the homeowner.

## Key features

- Three Double Bedrooms, One single
- Three Receptions Rooms
- Ensuite to Master plus further Family Bathroom
- Minimum Term 6 Month Let
- Drive Way Parking

- Brand New Kitchen
- Large Enclosed Rear Garden
- Available May, Unfurnished.
- Large Double Garage Conversion
- Council Tax Band F, EPC D