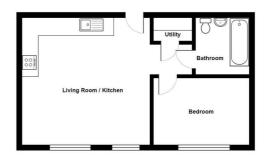

Normandy House | Alencon Link | Basingstoke | RG21 7BZ

£1,175 PCM

Total Area: 539 ft² ... 50.0 m²

## Description

A stylish and well-presented one-bedroom apartment located in the sought-after Normandy House development in the heart of Basingstoke. This modern property features an open-plan living area with a fully fitted kitchen, a spacious double bedroom, and a contemporary bathroom. Ideally situated within walking distance of Basingstoke town centre, mainline train station, and local amenities, making it perfect for professionals or couples seeking convenient, comfortable living.